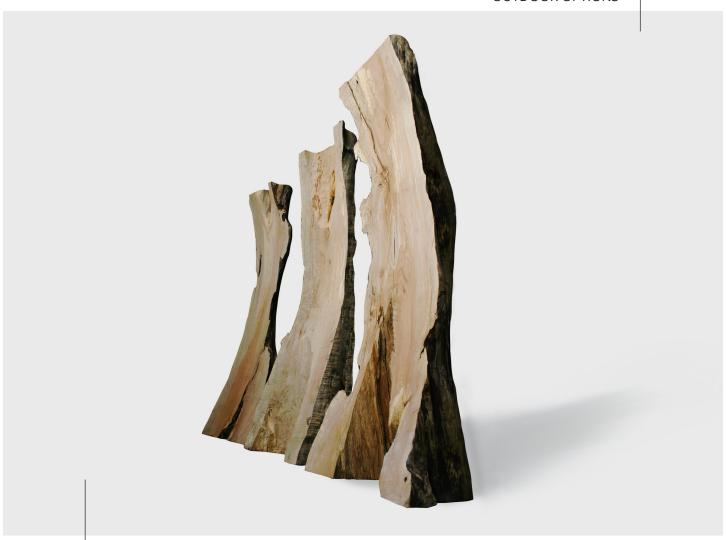

## Sentinels

Standing at 96" tall and span 30" wide, these sculptures grant instant accessibility to be imagined as giant Roman soldiers, towering everyone, keeping watch. They were carved from ancient maple logs that were rotten through the heart, but the shells were beautifully preserved. We sand the areas that make contact with the saw blade, and the rest is left in its beautiful raw state.

L SE-1 | **SENTINELS** | Western Maple, Custom Finish | 96"H

## **WESTERN MAPLE**

SE-1

52"W x 20"D x 96'H 132cm x 51cm x 244cm

(Unfinished / Custom Finish)

Additional charges apply for custom finish