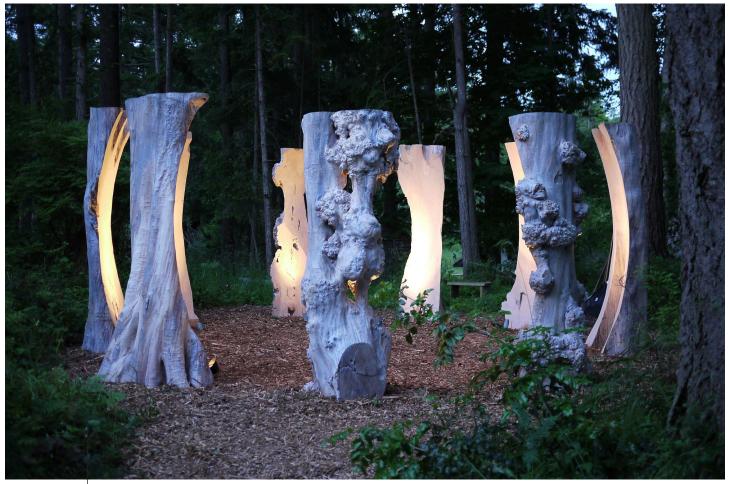

## Sentinels

Standing at 96" tall and span 30" wide, these sculptures grant instant accessibility to be imagined as giant Roman soldiers, towering everyone, keeping watch. They were carved from ancient maple logs that were rotten through the heart, but the shells were beautifully preserved. We sand the areas that make contact with the saw blade, and the rest is left in its beautiful raw state.

## **OUTDOOR OPTIONS**

SE-1 | **SENTINELS** | Western Maple, Unfinished | 96"H