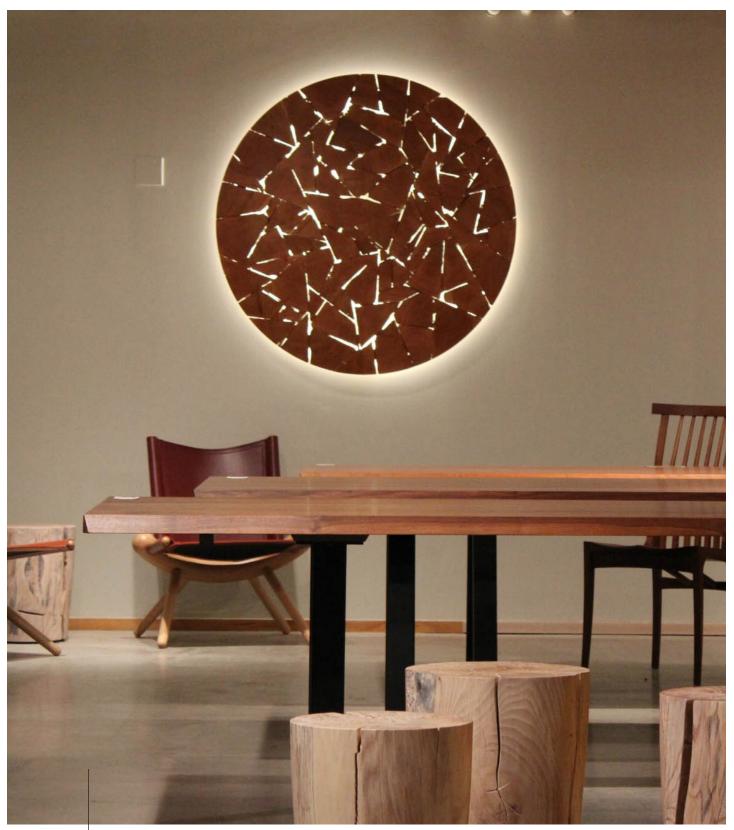

## Shattered Disc

Within the Shattered Disc collection, the concept of released energy has been taken one step further by embedding low voltage LED lights in the small fissures between the sections of wood of which these pieces are composed. This creates a luminosity that radiates from within the pieces, giving the impression that they are literally bristling with electricity and bursting with energy.

The pieces in the Shattered line embody the human need to create order out of chaos and convey the idea of energy being released during the exuberant process of creation.

CUSTOM | **SHATTERED WALL PIECE** | Western red cedar, Ebony Hardwax Oil| 48" x 84" x 3"D

Additional charges apply for the Scorched finish.

SH-SP5 | **SHATTERED DISC** | Western red cedar, Clear Hardwax Oil | 40" Dia.

SH-L-1 | **SHATTERED DISC - ROUND** | Western red cedar, Clear Hardwax Oil | 40" Dia.

| SHATTERED DISC                                                                                                                                                                                                                                                                                                                                                                                                                                                                                                                                                                                                                                                                                                                                                                                                                                                                                                                                                                                                                                                                                                                                                                                                                                                                                                                                                                                                                                                                                                                                                                                                                                                                                                                                                                                                                                                                                                                                                                                                                                                                                                                 | WESTERN RED CEDAR                      | SH-L-0 | 36" Dia. x 3"D.     | 50 lbs. | \$6,700  |
|--------------------------------------------------------------------------------------------------------------------------------------------------------------------------------------------------------------------------------------------------------------------------------------------------------------------------------------------------------------------------------------------------------------------------------------------------------------------------------------------------------------------------------------------------------------------------------------------------------------------------------------------------------------------------------------------------------------------------------------------------------------------------------------------------------------------------------------------------------------------------------------------------------------------------------------------------------------------------------------------------------------------------------------------------------------------------------------------------------------------------------------------------------------------------------------------------------------------------------------------------------------------------------------------------------------------------------------------------------------------------------------------------------------------------------------------------------------------------------------------------------------------------------------------------------------------------------------------------------------------------------------------------------------------------------------------------------------------------------------------------------------------------------------------------------------------------------------------------------------------------------------------------------------------------------------------------------------------------------------------------------------------------------------------------------------------------------------------------------------------------------|----------------------------------------|--------|---------------------|---------|----------|
| ROUND                                                                                                                                                                                                                                                                                                                                                                                                                                                                                                                                                                                                                                                                                                                                                                                                                                                                                                                                                                                                                                                                                                                                                                                                                                                                                                                                                                                                                                                                                                                                                                                                                                                                                                                                                                                                                                                                                                                                                                                                                                                                                                                          | (Clear Hardwax Oil /<br>Scorched)      |        | 91cm Dia. 7.6cm D.  | 23 kg   |          |
|                                                                                                                                                                                                                                                                                                                                                                                                                                                                                                                                                                                                                                                                                                                                                                                                                                                                                                                                                                                                                                                                                                                                                                                                                                                                                                                                                                                                                                                                                                                                                                                                                                                                                                                                                                                                                                                                                                                                                                                                                                                                                                                                | CSA Certified LED                      | SH-L-1 | 40" Dia. x 3"D.     | 62 lbs. | \$7,500  |
|                                                                                                                                                                                                                                                                                                                                                                                                                                                                                                                                                                                                                                                                                                                                                                                                                                                                                                                                                                                                                                                                                                                                                                                                                                                                                                                                                                                                                                                                                                                                                                                                                                                                                                                                                                                                                                                                                                                                                                                                                                                                                                                                | components:<br>110V Plug with 12V Low- |        | 102cm Dia. 7.6cm D. | 28 kg   |          |
| ATT BAR                                                                                                                                                                                                                                                                                                                                                                                                                                                                                                                                                                                                                                                                                                                                                                                                                                                                                                                                                                                                                                                                                                                                                                                                                                                                                                                                                                                                                                                                                                                                                                                                                                                                                                                                                                                                                                                                                                                                                                                                                                                                                                                        | Voltage Transformer                    | SH-L-2 | 48" Dia. x 3"D.     | 90 lbs. | \$8,750  |
|                                                                                                                                                                                                                                                                                                                                                                                                                                                                                                                                                                                                                                                                                                                                                                                                                                                                                                                                                                                                                                                                                                                                                                                                                                                                                                                                                                                                                                                                                                                                                                                                                                                                                                                                                                                                                                                                                                                                                                                                                                                                                                                                |                                        |        | 122cm Dia. 7.6cm D. | 41 kg.  |          |
|                                                                                                                                                                                                                                                                                                                                                                                                                                                                                                                                                                                                                                                                                                                                                                                                                                                                                                                                                                                                                                                                                                                                                                                                                                                                                                                                                                                                                                                                                                                                                                                                                                                                                                                                                                                                                                                                                                                                                                                                                                                                                                                                |                                        | SH-L-3 | 60" Dia. x 3"D.     | 140 lbs | \$10,250 |
| 1 Average and the second secon |                                        |        | 152cm Dia. 7.6cm D. | 63 kg.  |          |