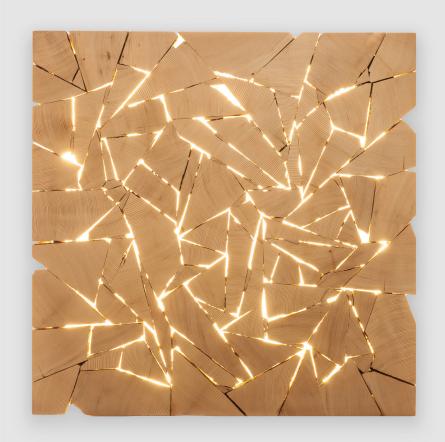

## Shattered Disc

Within the Shattered Disc collection, the concept of released energy has been taken one step further by embedding low voltage LED lights in the small fissures between the sections of wood of which these pieces are composed. This creates a luminosity that radiates from within the pieces, giving the impression that they are literally bristling with electricity and bursting with energy.

| SHATTERED DISC                                                                                                                                                                                                                                                                                                                                                                                                                                                                                                                                                                                                                                                                                                                                                                                                                                                                                                                                                                                                                                                                                                                                                                                                                                                                                                                                                                                                                                                                                                                                                                                                                                                                                                                                                                                                                                                                                                                                                                                                                                                                                                                 | WESTERN RED CEDAR                      | SH-L-0 | 36" Dia. x 3"D.     | 50 lbs. | \$6,700  |
|--------------------------------------------------------------------------------------------------------------------------------------------------------------------------------------------------------------------------------------------------------------------------------------------------------------------------------------------------------------------------------------------------------------------------------------------------------------------------------------------------------------------------------------------------------------------------------------------------------------------------------------------------------------------------------------------------------------------------------------------------------------------------------------------------------------------------------------------------------------------------------------------------------------------------------------------------------------------------------------------------------------------------------------------------------------------------------------------------------------------------------------------------------------------------------------------------------------------------------------------------------------------------------------------------------------------------------------------------------------------------------------------------------------------------------------------------------------------------------------------------------------------------------------------------------------------------------------------------------------------------------------------------------------------------------------------------------------------------------------------------------------------------------------------------------------------------------------------------------------------------------------------------------------------------------------------------------------------------------------------------------------------------------------------------------------------------------------------------------------------------------|----------------------------------------|--------|---------------------|---------|----------|
| ROUND                                                                                                                                                                                                                                                                                                                                                                                                                                                                                                                                                                                                                                                                                                                                                                                                                                                                                                                                                                                                                                                                                                                                                                                                                                                                                                                                                                                                                                                                                                                                                                                                                                                                                                                                                                                                                                                                                                                                                                                                                                                                                                                          | (Clear Hardwax Oil /<br>Scorched)      |        | 91cm Dia. 7.6cm D.  | 23 kg   |          |
|                                                                                                                                                                                                                                                                                                                                                                                                                                                                                                                                                                                                                                                                                                                                                                                                                                                                                                                                                                                                                                                                                                                                                                                                                                                                                                                                                                                                                                                                                                                                                                                                                                                                                                                                                                                                                                                                                                                                                                                                                                                                                                                                | CSA Certified LED                      | SH-L-1 | 40" Dia. x 3"D.     | 62 lbs. | \$7,500  |
|                                                                                                                                                                                                                                                                                                                                                                                                                                                                                                                                                                                                                                                                                                                                                                                                                                                                                                                                                                                                                                                                                                                                                                                                                                                                                                                                                                                                                                                                                                                                                                                                                                                                                                                                                                                                                                                                                                                                                                                                                                                                                                                                | components:<br>110V Plug with 12V Low- |        | 102cm Dia. 7.6cm D. | 28 kg   |          |
| ATT BAR                                                                                                                                                                                                                                                                                                                                                                                                                                                                                                                                                                                                                                                                                                                                                                                                                                                                                                                                                                                                                                                                                                                                                                                                                                                                                                                                                                                                                                                                                                                                                                                                                                                                                                                                                                                                                                                                                                                                                                                                                                                                                                                        | Voltage Transformer                    | SH-L-2 | 48" Dia. x 3"D.     | 90 lbs. | \$8,750  |
|                                                                                                                                                                                                                                                                                                                                                                                                                                                                                                                                                                                                                                                                                                                                                                                                                                                                                                                                                                                                                                                                                                                                                                                                                                                                                                                                                                                                                                                                                                                                                                                                                                                                                                                                                                                                                                                                                                                                                                                                                                                                                                                                |                                        |        | 122cm Dia. 7.6cm D. | 41 kg.  |          |
|                                                                                                                                                                                                                                                                                                                                                                                                                                                                                                                                                                                                                                                                                                                                                                                                                                                                                                                                                                                                                                                                                                                                                                                                                                                                                                                                                                                                                                                                                                                                                                                                                                                                                                                                                                                                                                                                                                                                                                                                                                                                                                                                |                                        | SH-L-3 | 60" Dia. x 3"D.     | 140 lbs | \$10,250 |
| 1 Average and the second secon |                                        |        | 152cm Dia. 7.6cm D. | 63 kg.  |          |