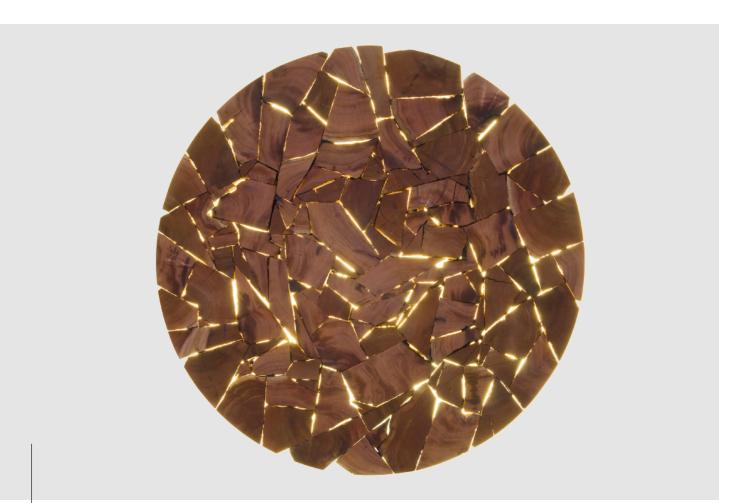

## Shattered Disc

Within the Shattered Disc collection, the concept of released energy has been taken one step further by embedding low voltage LED lights in the small fissures between the sections of wood of which these pieces are composed. This creates a luminosity that radiates from within the pieces, giving the impression that they are literally bristling with electricity and bursting with energy.

Additional charges apply for the Scorched finish.

SH-SP5 | **SHATTERED DISC** | Western red cedar, Clear Hardwax Oil | 40" Dia.

SH-L-1 | **SHATTERED DISC - ROUND** | Western red cedar, Clear Hardwax Oil | 40" Dia.

| SHATTERED DISC                                                                                                                                                                                                                                                                                                                                                                                                                                                                                                                                                                                                                                                                                                                                                                                                                                                                                                                                                                                                                                                                                                                                                                                                                                                                                                                                                                                                                                                                                                                                                                                                                                                                                                                                                                                                                                                                                                                                                                                                                                                                                                                 | WESTERN RED CEDAR                      | SH-L-0 | 36" Dia. x 3"D.     | 50 lbs. | \$6,700  |
|--------------------------------------------------------------------------------------------------------------------------------------------------------------------------------------------------------------------------------------------------------------------------------------------------------------------------------------------------------------------------------------------------------------------------------------------------------------------------------------------------------------------------------------------------------------------------------------------------------------------------------------------------------------------------------------------------------------------------------------------------------------------------------------------------------------------------------------------------------------------------------------------------------------------------------------------------------------------------------------------------------------------------------------------------------------------------------------------------------------------------------------------------------------------------------------------------------------------------------------------------------------------------------------------------------------------------------------------------------------------------------------------------------------------------------------------------------------------------------------------------------------------------------------------------------------------------------------------------------------------------------------------------------------------------------------------------------------------------------------------------------------------------------------------------------------------------------------------------------------------------------------------------------------------------------------------------------------------------------------------------------------------------------------------------------------------------------------------------------------------------------|----------------------------------------|--------|---------------------|---------|----------|
| ROUND                                                                                                                                                                                                                                                                                                                                                                                                                                                                                                                                                                                                                                                                                                                                                                                                                                                                                                                                                                                                                                                                                                                                                                                                                                                                                                                                                                                                                                                                                                                                                                                                                                                                                                                                                                                                                                                                                                                                                                                                                                                                                                                          | (Clear Hardwax Oil /<br>Scorched)      |        | 91cm Dia. 7.6cm D.  | 23 kg   |          |
|                                                                                                                                                                                                                                                                                                                                                                                                                                                                                                                                                                                                                                                                                                                                                                                                                                                                                                                                                                                                                                                                                                                                                                                                                                                                                                                                                                                                                                                                                                                                                                                                                                                                                                                                                                                                                                                                                                                                                                                                                                                                                                                                | CSA Certified LED                      | SH-L-1 | 40" Dia. x 3"D.     | 62 lbs. | \$7,500  |
|                                                                                                                                                                                                                                                                                                                                                                                                                                                                                                                                                                                                                                                                                                                                                                                                                                                                                                                                                                                                                                                                                                                                                                                                                                                                                                                                                                                                                                                                                                                                                                                                                                                                                                                                                                                                                                                                                                                                                                                                                                                                                                                                | components:<br>110V Plug with 12V Low- |        | 102cm Dia. 7.6cm D. | 28 kg   |          |
| ATT BAR                                                                                                                                                                                                                                                                                                                                                                                                                                                                                                                                                                                                                                                                                                                                                                                                                                                                                                                                                                                                                                                                                                                                                                                                                                                                                                                                                                                                                                                                                                                                                                                                                                                                                                                                                                                                                                                                                                                                                                                                                                                                                                                        | Voltage Transformer                    | SH-L-2 | 48" Dia. x 3"D.     | 90 lbs. | \$8,750  |
|                                                                                                                                                                                                                                                                                                                                                                                                                                                                                                                                                                                                                                                                                                                                                                                                                                                                                                                                                                                                                                                                                                                                                                                                                                                                                                                                                                                                                                                                                                                                                                                                                                                                                                                                                                                                                                                                                                                                                                                                                                                                                                                                |                                        |        | 122cm Dia. 7.6cm D. | 41 kg.  |          |
|                                                                                                                                                                                                                                                                                                                                                                                                                                                                                                                                                                                                                                                                                                                                                                                                                                                                                                                                                                                                                                                                                                                                                                                                                                                                                                                                                                                                                                                                                                                                                                                                                                                                                                                                                                                                                                                                                                                                                                                                                                                                                                                                |                                        | SH-L-3 | 60" Dia. x 3"D.     | 140 lbs | \$10,250 |
| 1 Average and the second secon |                                        |        | 152cm Dia. 7.6cm D. | 63 kg.  |          |