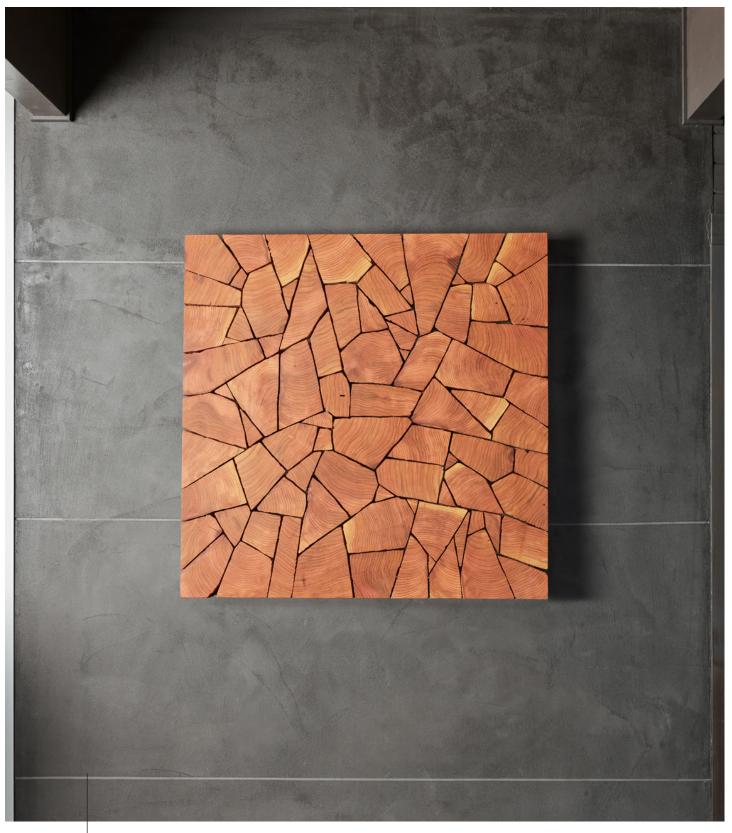

CUSTOM | **SHATTERED DISC - SQUARE** | Western red cedar, Clear Hardwax Oil| 36" x 36"

SH-S-1A | **SHATTERED DISC - SQUARE** | Western red cedar, Clear Hardwax Oil| 28" x 28" x 3"D