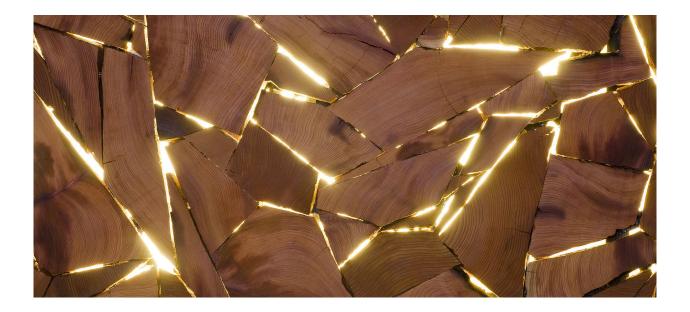

## Shattered Disc

Within the Shattered Disc collection, the concept of released energy has been taken one step further by embedding low voltage LED lights in the small fissures between the sections of wood of which these pieces are composed. This creates a luminosity that radiates from within the pieces, giving the impression that they are literally bristling with electricity and bursting with energy.

Additional charges apply for the Scorched finish.

SH-SP5 | **SHATTERED DISC** | Western red cedar, Clear Hardwax Oil | 40" Dia.

SH-L-1 | **SHATTERED DISC - ROUND** | Western red cedar, Clear Hardwax Oil | 40" Dia.