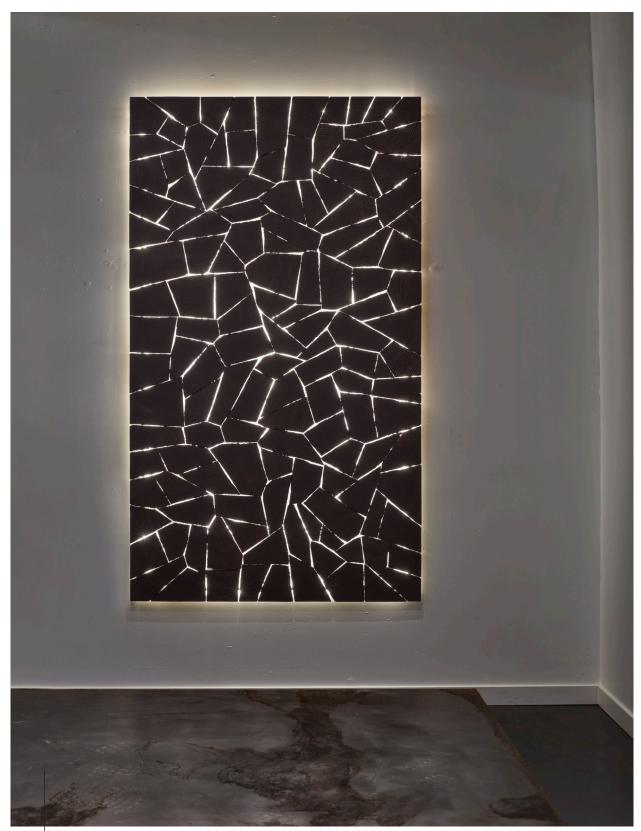

The pieces in the Shattered line embody the human need to create order out of chaos and convey the idea of energy being released during the exuberant process of creation.

CUSTOM | **SHATTERED WALL PIECE** | Western red cedar, Ebony Hardwax Oil| 48" x 84" x 3"D