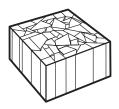

## LARGE SHATTERED SQUARE

#### **DOUGLAS-FIR**

(Clear Hardwax Oil / Clear Varnish / Soft White Hardwax Oil / Scorched) SH-2

38" x 38" x 12"H 97cm x 97cm x 30cm 150 lbs 68 kg