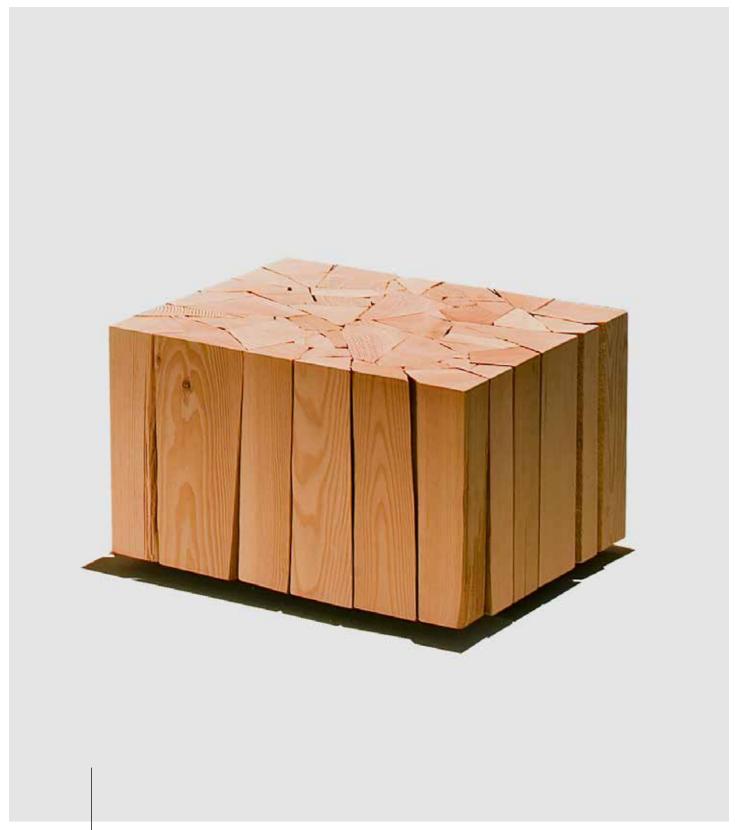

# **SHATTERED SQUARE**

#### **DOUGLAS-FIR**

(Clear Hardwax Oil / Clear Varnish / Soft White Hardwax Oil / Scorched) SH-1

20" x 20" x 12"H 51cm x 51cm x 30cm 60 lbs 27 kg