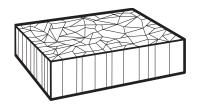

#### **SHATTERED RECTANGLE**

### **DOUGLAS-FIR**

(Clear Hardwax Oil / Clear Varnish / Soft White Hardwax Oil / Scorched) SH-3

20" x 58" x 12"H 51cm x 147cm x 30cm 150 lbs 68 kg