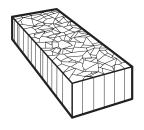

### LONG SHATTERED RECTANGLE

## DOUGLAS-FIR

(Clear Hardwax Oil / Clear Varnish / Soft White Hardwax Oil / Scorched) SH-4

16" x 80" x 12"H 41cm x 203cm x 30cm 200 lbs 91 kg

<sup>\*</sup> Additional charges apply for the Scorched finish.