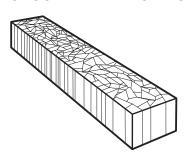

### LONG SHATTERED RECTANGLE

## DOUGLAS-FIR

(Clear Hardwax Oil / Clear Varnish / Soft White Hardwax Oil / Scorched) SH-4

16" x 80" x 12"H 41cm x 203cm x 30cm 200 lbs 91 kg

<sup>\*</sup> Additional charges apply for the Scorched finish.